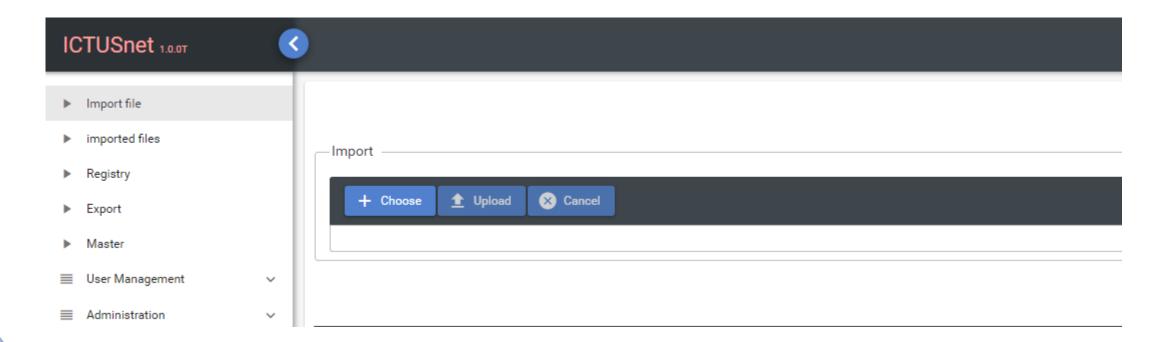

#### What is the product?

#### ICTUSnet registry and App

| Name                          | Description                                                                                                                                                      | Concept Id (SNOMED CT)           | Term (SNOMED CT)                                | Format (text, data, numeric) | Values - Code  | Values - Description                  |
|-------------------------------|------------------------------------------------------------------------------------------------------------------------------------------------------------------|----------------------------------|-------------------------------------------------|------------------------------|----------------|---------------------------------------|
| devent                        | ld for every episode                                                                                                                                             | non                              | non                                             | numeric                      | random         | None                                  |
| ld region                     |                                                                                                                                                                  |                                  | Geographical and political regions of the world | Coded - fix value            | FR-OCCEVEST    | Occitania west                        |
|                               |                                                                                                                                                                  |                                  |                                                 |                              | FR-OCCEAST     | Occitania east                        |
|                               | Identification of the region of the stroke event:                                                                                                                |                                  |                                                 |                              | PT-RN          | Portugal North Region                 |
|                               | Occitania, North Portugal, Aragon, Balearic Islands,<br>Navarre, Catalonia                                                                                       |                                  |                                                 |                              | ES-AR          |                                       |
|                               |                                                                                                                                                                  |                                  |                                                 |                              |                | Aragon                                |
|                               |                                                                                                                                                                  |                                  |                                                 |                              | ES-NC          | Navarre                               |
|                               |                                                                                                                                                                  |                                  |                                                 |                              | ES-IB          | Balearic Islands                      |
|                               |                                                                                                                                                                  |                                  |                                                 |                              | ES-CT          | Catalonia                             |
| Resident in the area          | The case corresponds to a patient that has his/her                                                                                                               | 416647007                        | Country of residence                            | boolean                      | 0              | no                                    |
|                               | residency in the same region where he/she is                                                                                                                     | 410041001                        | Country of residence                            | boolean                      | 1              | yes                                   |
| ex                            | Sex of the patient                                                                                                                                               | 184100006                        | Patient sex                                     | Coded - single selection     | 248153007      | Male                                  |
|                               |                                                                                                                                                                  |                                  |                                                 |                              | 248152002      | Female                                |
|                               | · ·                                                                                                                                                              |                                  |                                                 |                              | 82334004       | Undetermined                          |
| e                             | Age of the patient in the stroke event moment                                                                                                                    | 424144002                        | Current chronological age                       | Numeric                      |                |                                       |
|                               | time.                                                                                                                                                            |                                  |                                                 |                              |                |                                       |
| evious mRS                    | For the 3-month mRS, if the final value is 6 (which implies death), the data of death will also being indicated                                                  | 273729003                        | Rankin scale                                    | Numeric                      | 0 to 5 or 99   |                                       |
| Comorbilities                 | Relevant history of diagnostics to consider: Past<br>history of myocardial infarction (including angina)<br>Past history of cerebrovascular accident (considered | 398192003                        | Co-morbid conditions                            | Coded - multiple selection   | 275526006      | History of cerebrovascular accident   |
|                               |                                                                                                                                                                  |                                  |                                                 |                              | 399211009      | Past history of myocardial infarction |
|                               |                                                                                                                                                                  |                                  |                                                 |                              | 260413007      | None                                  |
|                               | Relevant factors that increase patients' risk of                                                                                                                 |                                  |                                                 |                              | 49436004       | Atrial fibrillation                   |
| Risk factors                  | stroke, and are present at the time of admission:                                                                                                                |                                  | Pilsk factor                                    | Coded - multiple selection   | 38341003       | Hypertension                          |
|                               |                                                                                                                                                                  | Atrial Challation                |                                                 |                              | 73211009       | Diabetes mellitus                     |
|                               | Hypertension: per physician diagnosis, use of                                                                                                                    | 80943009                         |                                                 |                              | 266918002      | Tobacco smoking consumption           |
|                               | medication, or evidence of at least two raised blood                                                                                                             |                                  |                                                 |                              | 370992007      | Dyslipidemia                          |
|                               |                                                                                                                                                                  |                                  |                                                 |                              | 260413007      | None                                  |
|                               | And a set of a desired as in the second as a description of                                                                                                      |                                  |                                                 |                              | 260413007      | Notice                                |
| Diastolic blood pressure      | At time of admission in the emergency department                                                                                                                 |                                  | Diastolio blood pressure                        | Numerio                      |                |                                       |
|                               | (first measure)                                                                                                                                                  | 271650006                        |                                                 |                              | integer        |                                       |
|                               | Measured in mmHg, with its associated date and time                                                                                                              |                                  |                                                 |                              |                |                                       |
|                               |                                                                                                                                                                  |                                  |                                                 |                              |                |                                       |
| iystolic blood pressure       | At time of admission in the emergency department                                                                                                                 | 72212002                         | Systolic arterial pressure                      | Numerio                      |                |                                       |
|                               | (first measure)                                                                                                                                                  |                                  |                                                 |                              | integer        |                                       |
|                               | Measured in mmHg, with its associated date and time                                                                                                              |                                  |                                                 |                              | integer        |                                       |
|                               |                                                                                                                                                                  |                                  |                                                 |                              |                |                                       |
| Blood glucose                 | At time of admission in the emergency department                                                                                                                 | 40404000                         | Blood glucose concentration                     | Numerio                      |                |                                       |
|                               | (first measure)                                                                                                                                                  |                                  |                                                 |                              |                |                                       |
|                               | Measured in mg/dl, with its associated date and time                                                                                                             | 434912009                        |                                                 |                              | Integer        |                                       |
|                               |                                                                                                                                                                  |                                  |                                                 |                              |                |                                       |
|                               | At time of admission in the emergency department                                                                                                                 |                                  |                                                 |                              |                |                                       |
|                               | (first measure)                                                                                                                                                  |                                  |                                                 |                              |                |                                       |
| NR                            |                                                                                                                                                                  | ional Normalized Ratio 165581004 | INR                                             | Numeric                      | float (1) o 99 |                                       |
|                               | international Normalized Flatio                                                                                                                                  |                                  |                                                 |                              |                |                                       |
|                               | _                                                                                                                                                                |                                  |                                                 |                              | 0              | No                                    |
| Prior anticoagulation therapy | Active treatment prior to the episode                                                                                                                            | 81839001                         | Anticoagulant agent —                           |                              | <del></del>    | Yes                                   |
|                               |                                                                                                                                                                  |                                  |                                                 |                              | B01AA07        | acenocumarol                          |
| Type of anticoagulation       |                                                                                                                                                                  | PENDENT CODIATC                  | Anticoagulant agent                             | Coded - multiple selection   |                |                                       |
|                               | Active treatment prior to the episode                                                                                                                            |                                  |                                                 |                              | B01AA03        | warfarin                              |
|                               |                                                                                                                                                                  |                                  |                                                 |                              | B01AB01        | heparin iv                            |
|                               |                                                                                                                                                                  |                                  |                                                 |                              | B01AB          | heparin group (subcutaneous)          |
|                               |                                                                                                                                                                  |                                  |                                                 |                              | B01AE07        | dabigatran                            |
|                               |                                                                                                                                                                  |                                  |                                                 |                              | B01AF01        | rivaroxaban                           |
|                               |                                                                                                                                                                  |                                  |                                                 |                              | B01AF02        | apixaban                              |
|                               |                                                                                                                                                                  |                                  |                                                 |                              | B01AF03        | edoxaban                              |
|                               |                                                                                                                                                                  |                                  |                                                 |                              | 0              |                                       |
| prior antiplatelet therapy    | Active treatment prior to the episode                                                                                                                            | 108972005                        | Antiplatelet agent                              |                              | 1              | no                                    |
|                               |                                                                                                                                                                  |                                  |                                                 |                              |                | yes                                   |
| type of antiplatelet therapy  |                                                                                                                                                                  |                                  |                                                 |                              | B01AC05        | ticoplidine                           |
|                               |                                                                                                                                                                  |                                  |                                                 |                              | B01AC06        | acetylsalicylic acid                  |
|                               |                                                                                                                                                                  | PENDENT CODI ATC                 |                                                 |                              | B01AC07        | dipyridamol                           |
|                               |                                                                                                                                                                  |                                  |                                                 |                              | B01AC24        | ticagrelor                            |
|                               |                                                                                                                                                                  |                                  |                                                 |                              |                |                                       |
|                               |                                                                                                                                                                  |                                  |                                                 |                              | B01AC04        | clopidogrel                           |