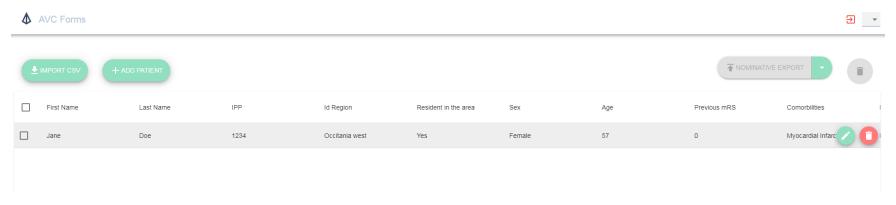

C24        | ticagrelor                            |
|                               |                                                                                                                                                                  |                                  |                                                 |                              |                |                                       |
|                               |                                                                                                                                                                  |                                  |                                                 |                              | B01AC04        | clopidogrel                           |









### Who are the stakeholders this product is addressed to







## What is the use stakeholders can give to the product?

Salut/ Sanitàries de Qualitat i Avaluació Sanitàries de Catalunya





#### What is the product?







#### What is the aim of the product:







### Who are the stakeholders this product is addressed to







## What is the use stakeholders can give to the product?

Salut/ Sanitàries de Qualitat i Avaluació Sanitàries de Catalunya



#### What is the product?



http://platform.ictusnet-sudoe.eu/



#### What is the aim of the product:

As a linguist, stroke survivor

and aphasiac, Jurg wants to

reach out about the [...]

guidelines to follow in 2022.

Salut/ Sanitàries de Qualitat i Avaluació Sanitàries de Catalunya



stroke before and during the

stroke care